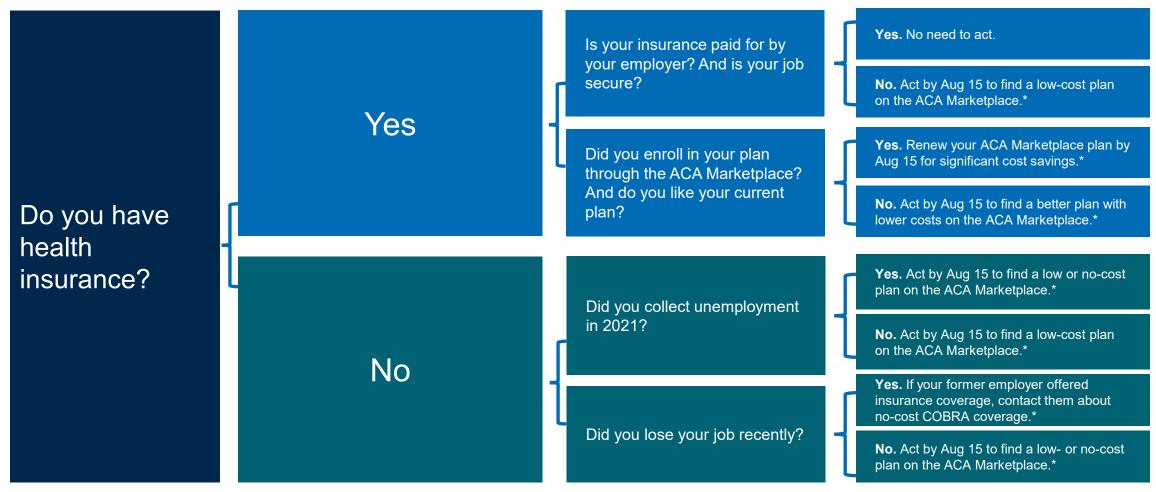

The American Rescue Plan has <u>dramatically lowered the cost of Affordable Care Act Marketplace health insurance</u> (healthcare.gov) and created free coverage options for qualified individuals. Follow this decision tree, and act before the Aug 15 deadline, to find the health insurance option that's right for you.

<sup>\*</sup> If you're unsure of how to enroll in a Marketplace Plan at healthcare.gov or want someone to walk you through the process, contact members of the WHI Medicaid and Marketplace Outreach and Enrollment Work Group: Washtenaw Health Plan (Ypsi) at 734-544-3030, Michigan Medicine (Ann Arbor) at 877-326-9155, St. Joseph Mercy Health System (Ann Arbor/Chelsea) at 734-712-2009. Or email the Washtenaw Health Plan at <a href="https://www.whitenaw.ncg">whitenaw.ncg</a>.